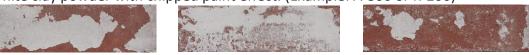

<u>03 - Georgetown:</u> - 100% % <u>Charred-Black + Wood Ash</u> all tiles will have a slightly burnt appearance with red undertones beneath the char. (Example: A-303 or A-103)

<u>04 - Snoqualmie Whitewash color mix:</u> - 100% of the brick tiles will be lightly covered with white clay powder. A very small amount of the brick tiles will be on the heavier side, unless requested otherwise. (Example: A-304 or A-104)