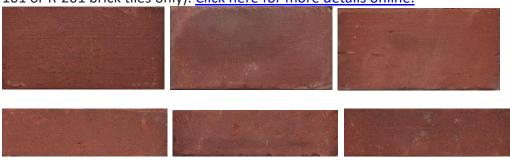

## **Color Mix Details**

<u>01 - Ravenna:</u> - All 100% Natural color of the clay, some tiles might be darker than others depending on the brick tiles location during the kiln firing process. (Example: A-301, A-101, R-101 or R-201 brick tiles only). <u>Click here for more details online.</u>