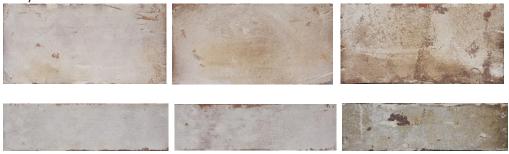

## **Color Mix Details**

<u>01 - Ravenna:</u> - All 100% Natural color of the clay, some tiles might be darker than others depending on the brick tiles location during the kiln firing process. (Example: A-301, A-101, R-101 or R-201 brick tiles only). <u>Click here for more details online.</u>

<u>**02** - Magnolia:</u> - 100% of the brick tiles have <u>Wood Ash</u> powder pressed into the brick tile surface. Some of the tiles will have light wood ash, and few on the heavier side. (Example: A-302 or A-102 brick tiles only)