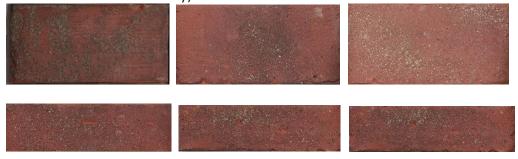

<u>**02** - Magnolia:</u> - 100% of the brick tiles have <u>Wood Ash</u> powder pressed into the brick tile surface. Some of the tiles will have light wood ash, and few on the heavier side. (Example: A-302 or A-102 brick tiles only)