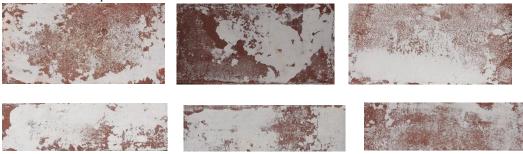

<u>**05 Snohomish Whitewash color mix:**</u> - 100% of the brick tiles will be covered with white clay powder(white-heavy) pressed into the brick tile - Some of the red brick surface will still be visible. Some of the brick tiles will be on the lighter side, unless requested otherwise. (Example A-305 or R-205)

<u>06 - Queen Ann Whitewash color mix:</u> - 100% of the brick tiles will be heavily covered with white clay powder with chipped paint effect. (Example: A-306 or R-206)

<u>07 - Leavenworth Whitewash color mix:</u> - 100% of the brick tiles will be covered with white clay powder(off- White-Light painted effect) with darker brown tones. (Example: A-307 or A-107)