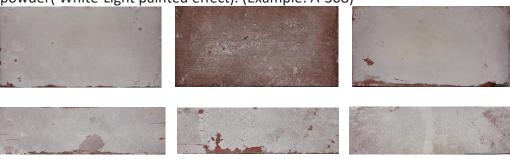

<u>08 - Ellensburg Whitewash color mix:</u>- 100% of the brick tiles will be covered with white clay powder( White-Light painted effect). (Example: A-308)

<u>10 - Your own custom Thin Brick color mix:</u> - You choose your own color mix variation. Just tell us what percentage of any of the color mixes above you would like your order to consist of.