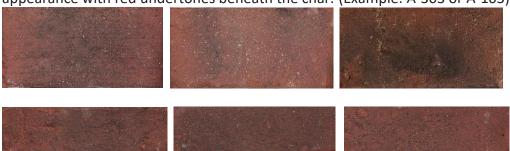

<u>03 - Georgetown:</u> - 100% % <u>Charred-Black + Wood Ash</u> all tiles will have a slightly burnt appearance with red undertones beneath the char. (Example: A-303 or A-103)

<u>04 - Snoqualmie Whitewash color mix:</u> - 100% of the brick tiles will be lightly covered with white clay powder. A very small amount of the brick tiles will be on the heavier side, unless requested otherwise. (Example: A-304 or A-104)