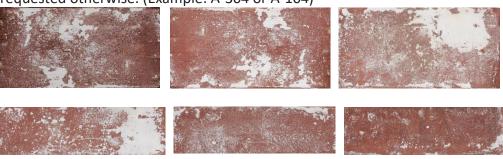

<u>**05 Snohomish Whitewash color mix:**</u> - 100% of the brick tiles will be covered with white clay powder(white-heavy) pressed into the brick tile - Some of the red brick surface will still be visible. Some of the brick tiles will be on the lighter side, unless requested otherwise. (Example A-305 or R-205)

<u>06 - Queen Ann Whitewash color mix:</u> - 100% of the brick tiles will be heavily covered with white clay powder with chipped paint effect. (Example: A-306 or R-206)

<u>07 - Leavenworth Whitewash color mix:</u> - 100% of the brick tiles will be covered with white clay powder(off- White-Light painted effect) with darker brown tones. (Example: A-307 or A-107)